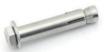

## Mounting material:

• 4x M6x60 anchor bolts

## **Assembly:**

- Use the assembly material provided for assembly.
- Mark the drill holes. Drill the holes Φ10mm depth about 55mm.
- Disassemble the anchor bolts into the individual components by unscrewing the threaded cap mounted on the underside.
- First insert the threaded cap (1) into the cylinder (2) (pay attention to the alignment).
- Sink the 4 prepared cylinders with the cap into the holes.
- Open the door and fasten the parcel box using the screws (4) and the washers (3).
- It can be wall or floor mounted according to your needs. For wall mounting, open the slot flap.