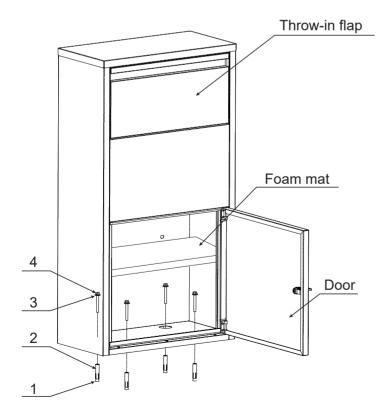

## **Assembly:**

- Use the assembly material provided for assembly.
- Mark the drill holes. Drill the holes Φ10mm depth about 55mm.
- Disassemble the anchor bolts into the individual components by unscrewing the threaded cap mounted on the underside.
- First insert the threaded cap (1) into the cylinder (2) (pay attention to the alignment).
- Sink the 4 prepared cylinders with the cap into the holes.
- Open the door and fasten the parcel box using the screws (4) and the washers (3).
- It can be wall or floor mounted according to your needs. For wall mounting, open the slot flap.